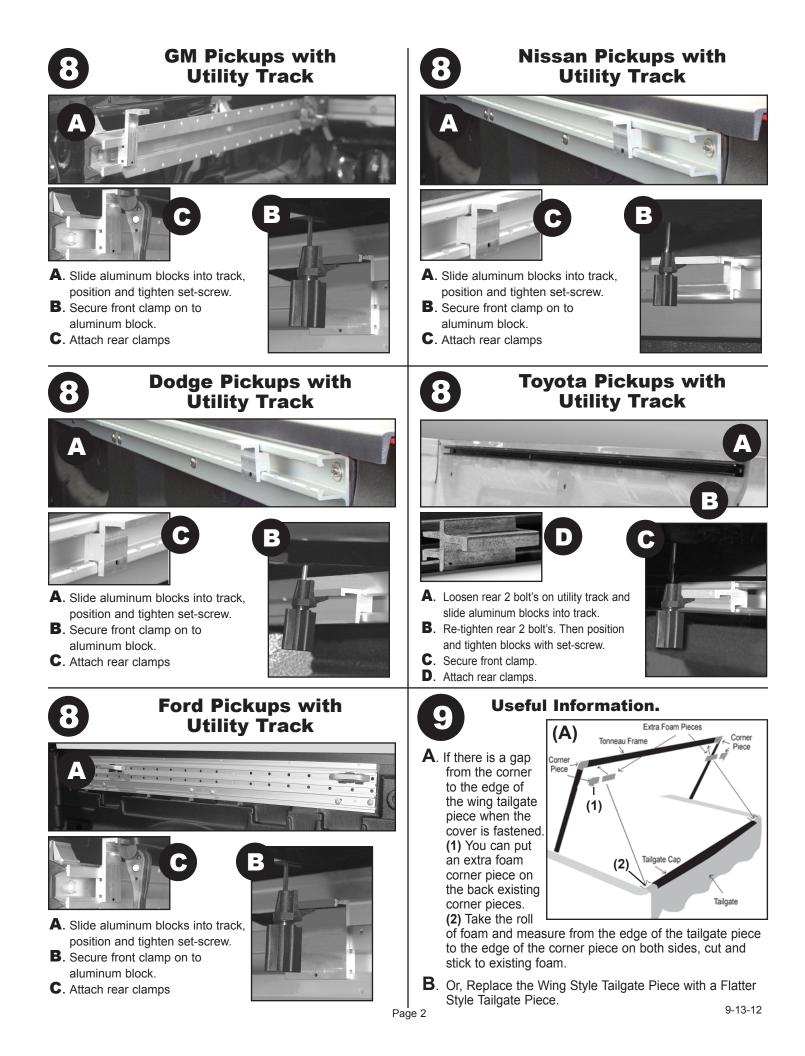

## **Vinyl Tri-Fold Cover Installation Instructions** 200 Universal Dr. • Owosso, MI 48867 • 989-725-8354 • Fax: 989-725-8409 • 1-800-433-3604 1. Place the cover on 00 front of truck bed. Place dust seal between cab and truck bed. 6. Cover is laying down flat. $\mathbf{7}$ . Secure rear clamps for a tight fit. 8. Vehicles With Utility Track All Toyota Tacoma or Tundra Pickups. 2007 GMC/Chevy Pickups • 2008 Ford Pickups 2. Secure front clamps. • 2008 Nissan Pickups 2008 Dodge Pickups Trucks with Utility Use aluminum block to attach cover by Track see Step 9. sliding into place and locking clamping on to blocks. (See Back For Details) **3**. Undo both clips Lip of clamp so cover can be unfolded. D3 **Tonneau Cover** is locked into position when handle is **4**. Unfold first down on both sides section. **2&7**. To clamp cover down, put lip of clamp under side bed rail and push handle down. (See D1, D2, D3) Use orange clip to store clamp when cover is folded. **How To Adjust Clamps** • The clamps might need adjusted. 5. Unfold • To adjust, turn handle on clamp clockwise to second tighten or counter clockwise to loosen. section. Patent No's. You 7,823,957 / 間環 Tuhe 8,146,982 / 8,256,824 ww.ruggedliner.com